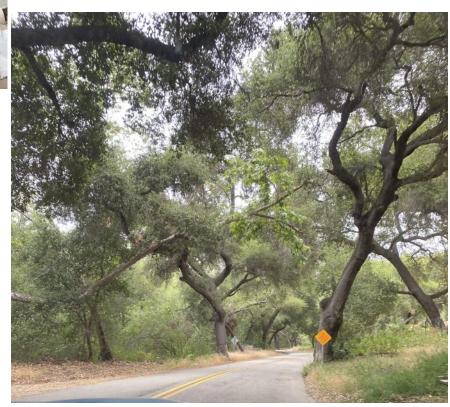

# SEZ THE PREZ

With the sun shining most of the day and temperatures warm enough not to need a sweater, I hope everyone is getting the chance to exercise their Z's.

Last month's run, lead by Wally and Patty, was a fantastic run through the North County/
Fallbrook area. Lots of curvy roads with views of some pretty lovely ranches and homes. There were approximately eight cars on the run. At the end of the run, some members ate lunch at Nessy Burgers while others went to the Rib Shack and the pizza restaurant.

# ZCSD NORTH COUNTY DRIVE MAY 15, 2021

The gang at the first rest stop.

Lots of good old roads lead to a delicious, messy Nessy Burger.