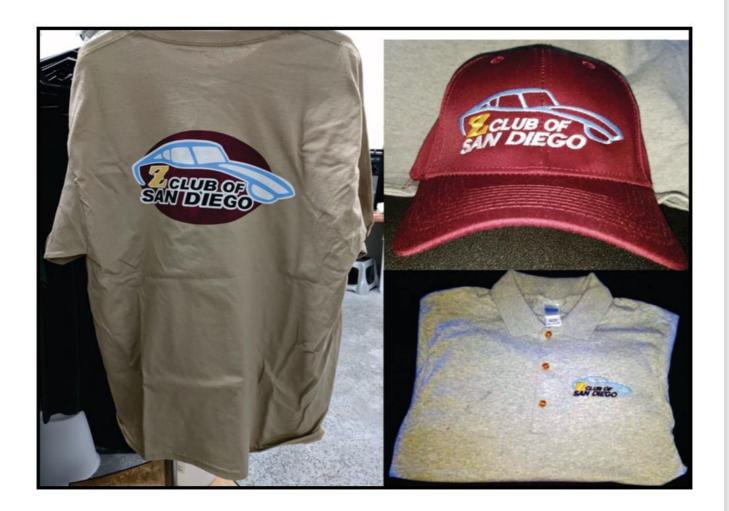

# ZCSD STORE

We still have some club and ZCON 2014 merchandize!!!! Posters, beach bags T-Shirts and Polo Shirts.

Contact: SHERI ARNOTH sherinlenny@cox.net

VINTAGE CLUB SHIRTS \$10.00

CLUB SHIRTS AND HATS ARE IN \$15.00

# New Club's Merchandise

Thanks to Jeff Smith from Tailored Customs for the Club's New Merchandise

There will be Merchandise at the next meeting.