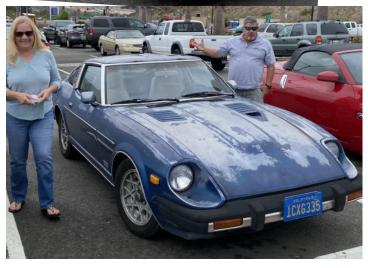

# ZCSD NORTH COUNTY DRIVE MAY 15, 2021

The gang at the first rest stop.

Lots of good old roads lead to a delicious, messy Nessy Burger.