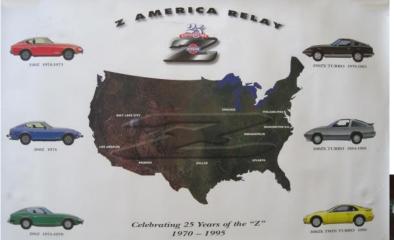

/30 SDR SCCA TRACK WEEKEND **JUN 1 ZCSD MEETING** Meet: 7pm De Anza Cove, Mission Bay **JUN 19/20** SDR SCCA AUTO CROSS Lake Elsinore Storm Stadium, **Details**: www.sdrscca.com **JUN. 20 DATSUN ENTHUSIASTS MEET** Meet: 7-10am Coffee Bean & Tea, 12070 Carmel Mountain Rd. San Diego 92128 JUL. 6 **ZCSD MEETING** JUL 24/25 SDR SCCA AUTO CROSS

Lake Elsinore Storm Stadium, **Details**: www.sdrscca.com

# ZCSD SECOND OUTDOOR MEETING THIS YEAR DE ANZA COVE MAY 4, 2021



# ZCSD NORTH COUNTY DRIVE MAY 15, 2021















The gang at the first rest stop.



Lots of good old roads lead to a delicious, messy Nessy Burger.



# SHOWCASE OF THE FIRST 4 PRESIDENTS OF ZCSD



### Gary Anderberg: 1991-1994

- Founding member and first President.
- Hosted the 1994 National Convention in San Diego.





#### Clif Yaussi: 1995-1996

Worked hard to include
 ZCSD in the 1995

#### **Z AMERICA RELAY**





# Dennis Darnall: 1997-2000

Worked hard to get ZCSD involved with Racing and Auto Cross

# Michael Lebonate: 2001-2002

At his home in Arizona, Michael has a 'project' Z car, that we are anxiously awaiting for him to finish up and bring out our way.





### **Datsun Enthusiasts Monthly Meet**

You are invited to the monthly Datsun Enthusiasts meet on

# Sunday June 20th at: Coffee Bean and Tea

12070 Carmel Mountain Rd San Diego 92128

This is a coffee and cars format, from around **7am to 10am**. Come out and kick some tires and visit with some Z guys and girls.

This is a third Sunday meet every month. You need to wear a mask and observe social distance rules.

This is not a Z Club sp