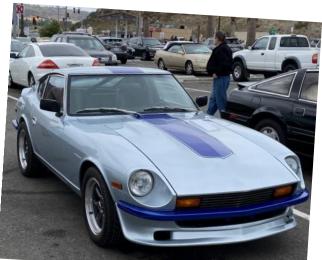

# ZCSD NORTH COUNTY DRIVE MAY 15, 2021

The gang at the first rest stop.

Lots of good old roads lead to a delicious, messy Nessy Burger.