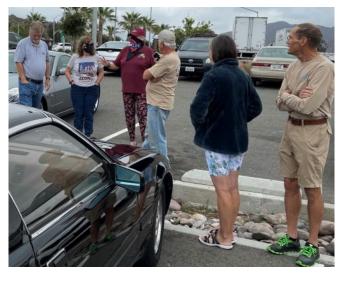

# ZCSD NORTH COUNTY DRIVE MAY 15, 2021

The gang at the first rest stop.

Lots of good old roads lead to a delicious, messy Nessy Burger.