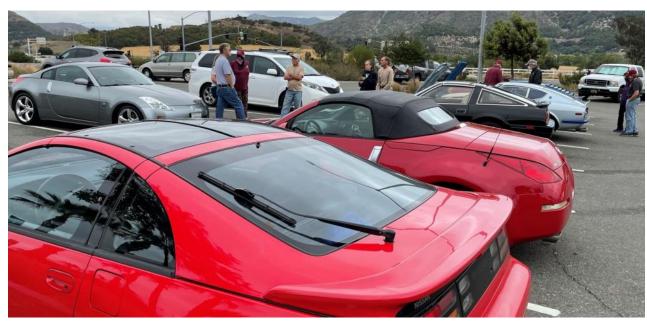

# ZCSD NORTH COUNTY DRIVE MAY 15, 2021

The gang at the first rest stop.

Lots of good old roads lead to a delicious, messy Nessy Burger.