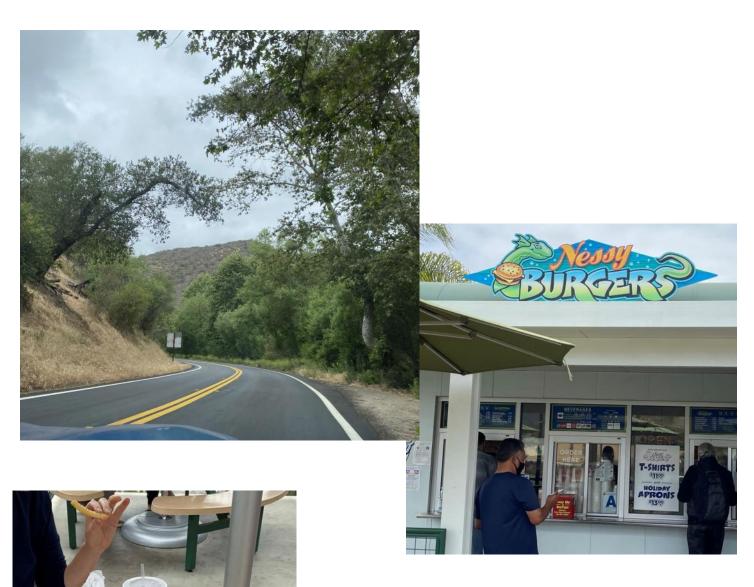

# SEZ THE PREZ

With the sun shining most of the day and temperatures warm enough not to need a sweater, I hope everyone is getting the chance to exercise their Z's.

Last month's run, lead by Wally and Patty, was a fantastic run through the North County/
Fallbrook area. Lots of curvy roads with views of some pretty lovely ranches and homes. There were approximately eight cars on the run. At the end of the run, some members ate lunch at Nessy Burgers while others went to the Rib Shack and the pizza restaurant.

# ZCSD NORTH COUNTY DRIVE MAY 15, 2021

The gang at the first rest stop.

Lots of good old roads lead to a delicious, messy Nessy Burger.