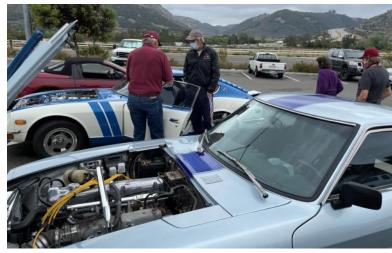

# ZCSD NORTH COUNTY DRIVE MAY 15, 2021

The gang at the first rest stop.

Lots of good old roads lead to a delicious, messy Nessy Burger.