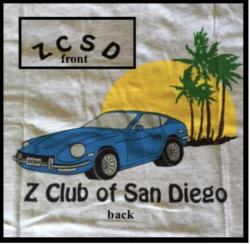

# ZCSD STORE

We still have some club and ZCON 2014 merchandize!!!! Posters, beach bags T-Shirts and Polo Shirts.

Contact: SHERI ARNOTH sherinlenny@cox.net

VINTAGE CLUB SHIRTS \$10.00

CLUB SHIRTS AND HATS ARE IN \$15.00

## New Club's Merchandise

Thanks to Jeff Smith from Tailored Customs for the Club's New Merchandise