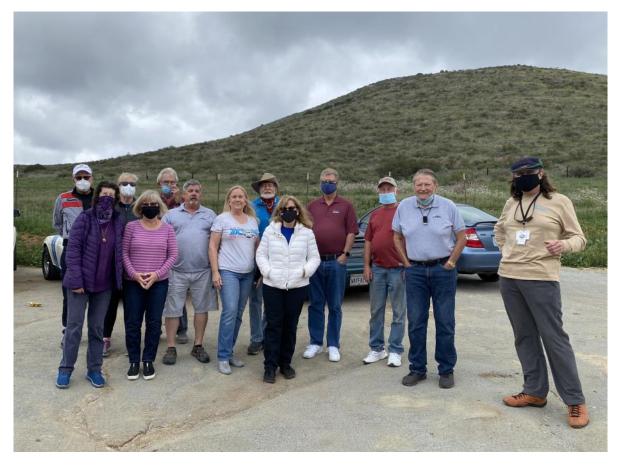

The Rose Petals and Gas Pedals Drive was a great run lead by Patty and Wally through the town of Alpine and the surrounding area. With only eight cars, we were able to make through most stop signs and signals together. The weather was not too cold or not too hot, with periods of sunshine and clouds making an enjoyable drive.

## MARCH 20TH, 2021

A beautiful Saturday for another great drive. The format was 'Caravan Style' with all the cars staying together to enjoy the sights and picture opportunities. We even had a rest stop at the Hollenbeck Canyon Wildlife area.

## MARCH DRIVE CONT.

The sun made it out and the views were gorgeous. Our final stop at the Sequan Square Gas Station, provided custom made sandwiches and the opportunity for a short Board Meeting.