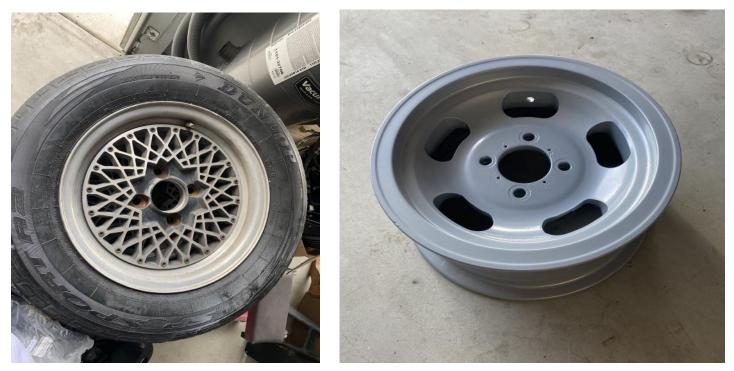

# Z STUFF 4 ZALE

I've got two extra sets of 240Z wheels. I bought the one set with lousy tires for pushing the car around until it got back from the body shop which it just did last month. I was going to use the slotted wheels, which were the ones I put on the car in 1971. But since they were almost 50 years old, they were pitted pretty bad

and I had them powder coated. They came out well, but I decided to use BRE wheels instead. Anyway, they're worth about \$8 a piece at the recycler and I need

to get them out of the garage. I'd be glad to sell them to a good home for \$8 each.