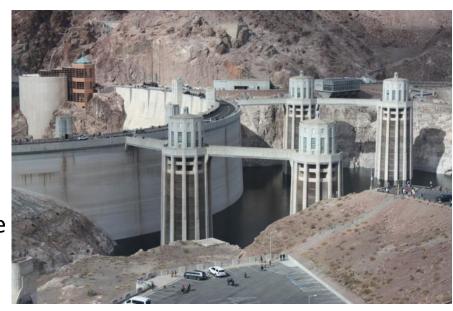

There were drivers that had 'escaped' from the snow and ice of the East Coast and Texas, as well as Arizona and Southern California.

Day 2 The drive continued with planned stops at the Hoover Dam and the Powerhouse Visitor Center, the Route 66 Museum, the town of Oatman and