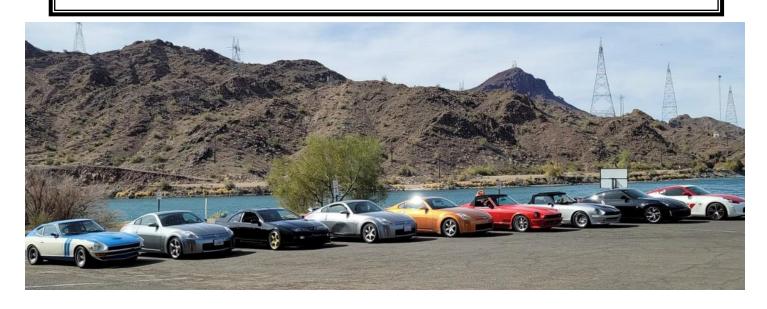

# FEBRUARY 12-15, 2021

A beautiful weekend for another great drive. The format was 'Caravan Style' with all the cars staying together to enjoy the sights and to have plenty of rest stops and picture opportunities.

Three cars from ZCSD made the drive: Michael & Marcy Montag, Michael Lemonadi (driving in from AZ) and Wally and Patty Cook

Day 1 Meet at Randsburg General Store, Randsburg, CA. Continue to Stovepipe Gas Wells Gas Station, Death Valley. Then on to Artists Palette and Bad Water Bason, Death Valley before heading out to Ashford Junction and on to Pahrump, NV for dinner at Ohjah Japanese Steakhouse and the night at the Pahrump Nugget, Casino and Hotel.

There were drivers that had 'escaped' from the snow and ice of the East Coast and Texas, as well as Arizona and Southern California.

Day 2 The drive continued with planned stops at the Hoover Dam and the Powerhouse Visitor Center, the Route 66 Museum, the town of Oatman and

Mr. D'z Route 66 Diner in Kingman AZ. Finally arriving in Laughlin, NV for dinner at the Claimjumper in the Golden Nugget Casino and staying two nights at the Tropicana Casino & Hotel, Laughlin.

191 CURVES

After breakfast and a Day 3 kite flight in honor of Mr. K, we hit the road for another 'Dam' day of discovery and sightseeing. First it was; Vidal Junction with plenty of desert wind, then on to Parker Dam and the Parker Dam Launch where there was a 'push' to shove Michael's car into the lake. From there it was on to the London Bridge and lunch at the Javalina Cantina, Lake Havasu City, AZ.

After lunch, the plan was to drive back through Oatman, Crazy Fred's Truck Stop and the Locomotive Park. However, the earlier photo shoots and lunch took longer than planned so it was a race against the

sunset to make dinner at Out-back Steak-house at the Aquarius, in Laughlin.

**Day 4** We gathered for breakfast at the Big Horn Café, before heading our separate ways homeward bound.

Always a great event thanks to the efforts of Kenny, Celeste, Mike and all the rest.