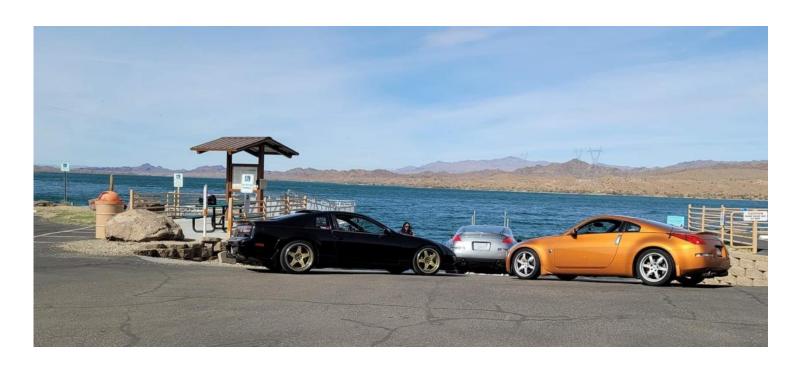

After breakfast and a Day 3 kite flight in honor of Mr. K, we hit the road for another 'Dam' day of discovery and sightseeing. First it was; Vidal Junction with plenty of desert wind, then on to Parker Dam and the Parker Dam Launch where there was a 'push' to shove Michael's car into the lake. From there it was on to the London Bridge and lunch at the Javalina Cantina, Lake Havasu City, AZ.