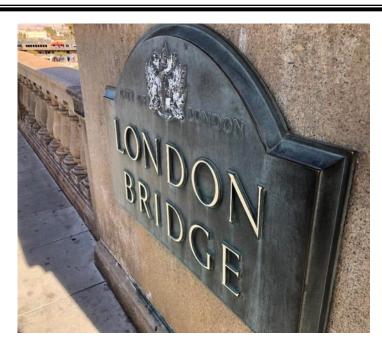

After breakfast and a Day 3 kite flight in honor of Mr. K, we hit the road for another 'Dam' day of discovery and sightseeing. First it was; Vidal Junction with plenty of desert wind, then on to Parker Dam and the Parker Dam Launch where there was a 'push' to shove Michael's car into the lake. From there it was on to the London Bridge and lunch at the Javalina Cantina, Lake Havasu City, AZ.