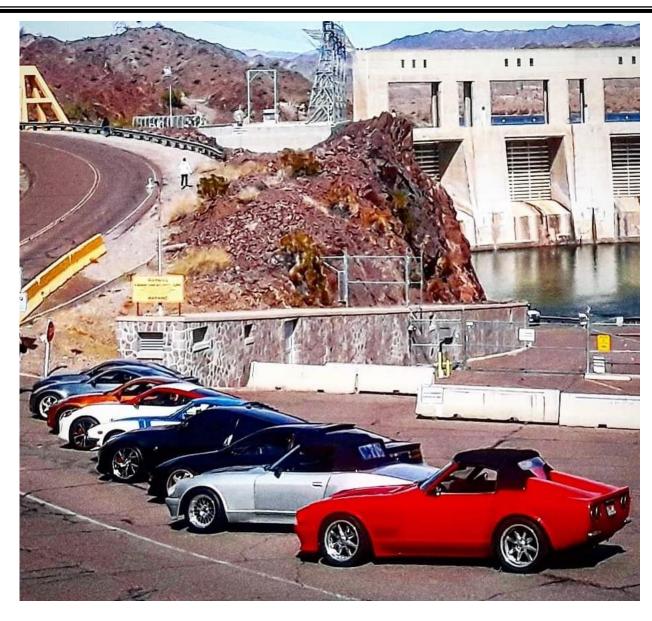

# FEBRUARY 12-15, 2021

A beautiful weekend for another great drive. The format was 'Caravan Style' with all the cars staying together to enjoy the sights and to have plenty of rest stops and picture opportunities.

Three cars from ZCSD made the drive: Michael & Marcy Montag, Michael Lemonadi (driving in from AZ) and Wally and Patty Cook

Day 1 Meet at Randsburg General Store, Randsburg, CA. Continue to Stovepipe Gas Wells Gas Station, Death Valley. Then on to Artists Palette and Bad Water Bason, Death Valley before heading out to Ashford Junction and on to Pahrump, NV for dinner at Ohjah Japanese Steakhouse and the night at the Pahrump Nugget, Casino and Hotel.

There were drivers that had 'escaped' from the snow and ice of the East Coast and Texas, as well as Arizona and Southern California.

Day 2 The drive continued with planned stops at the Hoover Dam and the Powerhouse Visitor Center, the Route 66 Museum, the town of Oatman and

Mr. D'z Route 66 Diner in Kingman AZ. Finally arriving in Laughlin, NV for dinner at the Claimjumper in the Golden Nugget Casino and staying two nights at the Tropicana Casino & Hotel, Laughlin.

191 CURVES

After breakfast and a Day 3 kite flight in honor of Mr. K, we hit the road for another 'Dam' day of discovery and sightseeing. First it was; Vidal Junction with plenty of desert wind, then on to Parker Dam and the Parker Dam Launch where there was a 'push' to shove Michael's car into the lake. From there it was on to the London Bridge and lunch at the Javalina Cantina, Lake Havasu City, AZ.

After lunch, the plan was to drive back through Oatman, Crazy Fred's Truck Stop and the Locomotive Park. However, the earlier photo shoots and lunch took longer than planned so it was a race against the

sunset to make dinner at Out-back Steak-house at the Aquarius, in Laughlin.

**Day 4** We gathered for breakfast at the Big Horn Café, before heading our separate ways homeward bound.

Always a great event thanks to the efforts of Kenny, Celeste, Mike and all the rest.