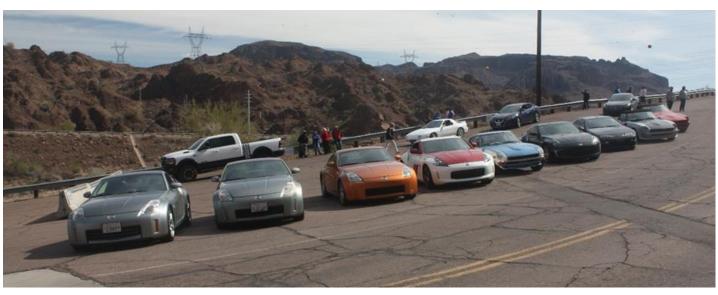

# FEBRUARY 12-15, 2021

A beautiful weekend for another great drive. The format was 'Caravan Style' with all the cars staying together to enjoy the sights and to have plenty of rest stops and picture opportunities.

Three cars from ZCSD made the drive: Michael & Marcy Montag, Michael Lemonadi (driving in from AZ) and Wally and Patty Cook

Day 1 Meet at Randsburg General Store, Randsburg, CA. Continue to Stovepipe Gas Wells Gas Station, Death Valley. Then on to Artists Palette and Bad Water Bason, Death Valley before heading out to Ashford Junction and on to Pahrump, NV for dinner at Ohjah Japanese Steakhouse and the night at the Pahrump Nugget, Casino and Hotel.

There were drivers that had 'escaped' from the snow and ice of the East Coast and Texas, as well as Arizona and Southern California.

Day 2 The drive continued with planned stops at the Hoover Dam and the Powerhouse Visitor Center, the Route 66 Museum, the town of Oatman and

Mr. D'z Route 66 Diner in Kingman AZ. Finally arriving in Laughlin, NV for dinner at the Claimjumper in the Golden Nugget Casino and staying two nights at the Tropicana Casino & Hotel, Laughlin.

191 CURVES

After breakfast and a Day 3 kite flight in honor of Mr. K, we hit the road for another 'Dam' day of discovery and sightseeing. First it was; Vidal Junction with plenty of desert wind, then on to Parker Dam and the Parker Dam Launch where there was a 'push' to shove Michael's car into the lake. From there it was on to the London Bridge and lunch at the Javalina Cantina, Lake Havasu City, AZ.

After lunch, the plan was to drive back through Oatman, Crazy Fred's Truck Stop and the Locomotive Park. However, the earlier photo shoots and lunch took longer than planned so it was a race against the

sunset to make dinner at Out-back Steak-house at the Aquarius, in Laughlin.

**Day 4** We gathered for breakfast at the Big Horn Café, before heading our separate ways homeward bound.

Always a great event thanks to the efforts of Kenny, Celeste, Mike and all the rest.