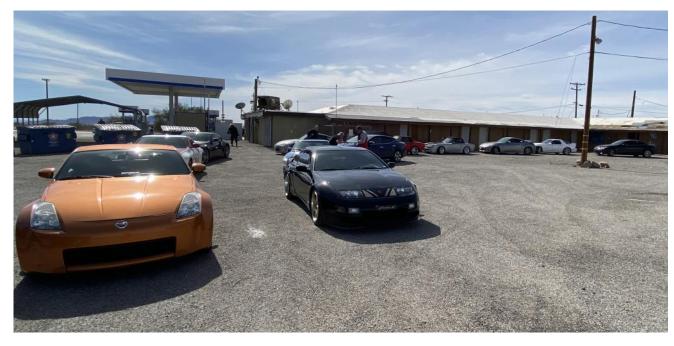

Three cars from ZCSD made the drive: Michael & Marcy Montag, Michael Lemonadi (driving in from AZ) and Wally and Patty Cook

Day 1 Meet at Randsburg General Store, Randsburg, CA. Continue to Stovepipe Gas Wells Gas Station, Death Valley. Then on to Artists Palette and Bad Water Bason, Death Valley before heading out to Ashford Junction and on to Pahrump, NV for dinner at Ohjah Japanese Steakhouse and the night at the Pahrump Nugget, Casino and Hotel.

There were drivers that had 'escaped' from the snow and ice of the East Coast and Texas, as well as Arizona and Southern California.

Day 2 The drive continued with planned stops at the Hoover Dam and the Powerhouse Visitor Center, the Route 66 Museum, the town of Oatman and