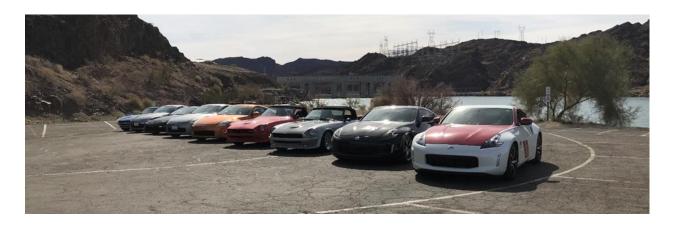

# FEBRUARY 12-15, 2021

A beautiful weekend for another great drive. The format was 'Caravan Style' with all the cars staying together to enjoy the sights and to have plenty of rest stops and picture opportunities.

Three cars from ZCSD made the drive: Michael & Marcy Montag, Michael Lemonadi (driving in from AZ) and Wally and Patty Cook

Day 1 Meet at Randsburg General Store, Randsburg, CA. Continue to Stovepipe Gas Wells Gas Station, Death Valley. Then on to Artists Palette and Bad Water Bason, Death Valley before heading out to Ashford Junction and on to Pahrump, NV for dinner at Ohjah Japanese Steakhouse and the night at the Pahrump Nugget, Casino and Hotel.

There were drivers that had 'escaped' from the snow and ice of the East Coast and Texas, as well as Arizona and Southern California.

Day 2 The drive continued with planned stops at the Hoover Dam and the Powerhouse Visitor Center, the Route 66 Museum, the town of Oatman and

Mr. D'z Route 66 Diner in Kingman AZ. Finally arriving in Laughlin, NV for dinner at the Claimjumper in the Golden Nugget Casino and staying two nights at the Tropicana Casino & Hotel, Laughlin.

191 CURVES

After breakfast and a Day 3 kite flight in honor of Mr. K, we hit the road for another 'Dam' day of discovery and sightseeing. First it was; Vidal Junction with plenty of desert wind, then on to Parker Dam and the Parker Dam Launch where there was a 'push' to shove Michael's car into the lake. From there it was on to the London Bridge and lunch at the Javalina Cantina, Lake Havasu City, AZ.

After lunch, the plan was to drive back through Oatman, Crazy Fred's Truck Stop and the Locomotive Park. However, the earlier photo shoots and lunch took longer than planned so it was a race against the

sunset to make dinner at Out-back Steak-house at the Aquarius, in Laughlin.

**Day 4** We gathered for breakfast at the Big Horn Café, before heading our separate ways homeward bound.

Always a great event thanks to the efforts of Kenny, Celeste, Mike and all the rest.