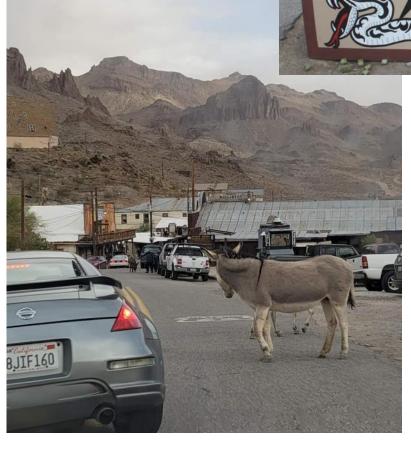

There were drivers that had 'escaped' from the snow and ice of the East Coast and Texas, as well as Arizona and Southern California.

Day 2 The drive continued with planned stops at the Hoover Dam and the Powerhouse Visitor Center, the Route 66 Museum, the town of Oatman and

Mr. D'z Route 66 Diner in Kingman AZ. Finally arriving in Laughlin, NV for dinner at the Claimjumper in the Golden Nugget Casino and staying two nights at the Tropicana Casino & Hotel, Laughlin.

191 CURVES