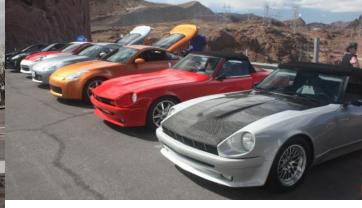

# FEBRUARY 12-15, 2021

A beautiful weekend for another great drive. The format was 'Caravan Style' with all the cars staying together to enjoy the sights and to have plenty of rest stops and picture opportunities.

Three cars from ZCSD made the drive: Michael & Marcy Montag, Michael Lemonadi (driving in from AZ) and Wally and Patty Cook

Day 1 Meet at Randsburg General Store, Randsburg, CA. Continue to Stovepipe Gas Wells Gas Station, Death Valley. Then on to Artists Palette and Bad Water Bason, Death Valley before heading out to Ashford Junction and on to Pahrump, NV for dinner at Ohjah Japanese Steakhouse and the night at the Pahrump Nugget, Casino and Hotel.