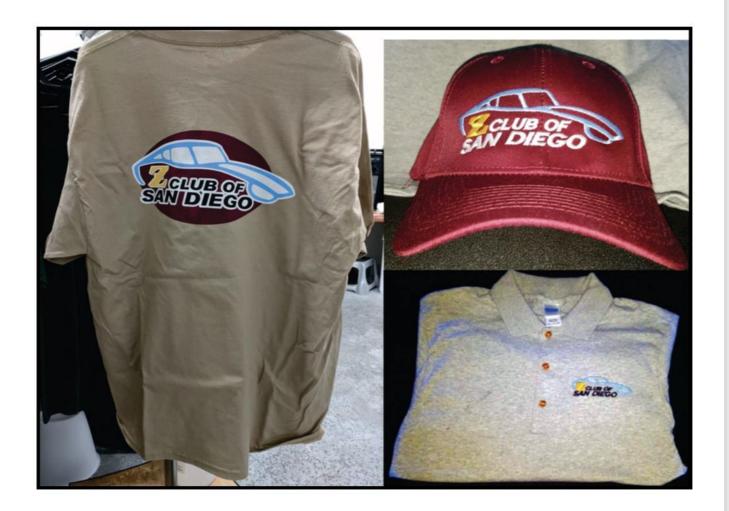

## ZCSD STORE

We still have some club and ZCON 2014 merchandize!!!! Posters, beach bags T-Shirts and Polo Shirts.

Contact: SHERI ARNOTH sherinlenny@cox.net

VINTAGE CLUB SHIRTS \$10.00

CLUB SHIRTS AND HATS ARE IN \$15.00

## New Club's Merchandise

Thanks to Jeff Smith from Tailored Customs for the Club's New Merchandise

There will be Merchandise at the next meeting.