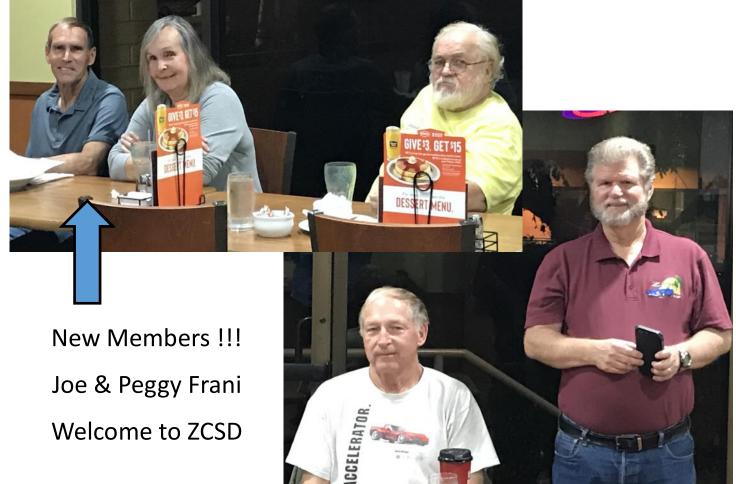

I would like to welcome new members to the club, Joe and Peggy Frani.

They drive a 1985 Black 300zx. Please welcome them to the club. They joined us on our winery run last Sunday. The weather was beautiful and the event was great.