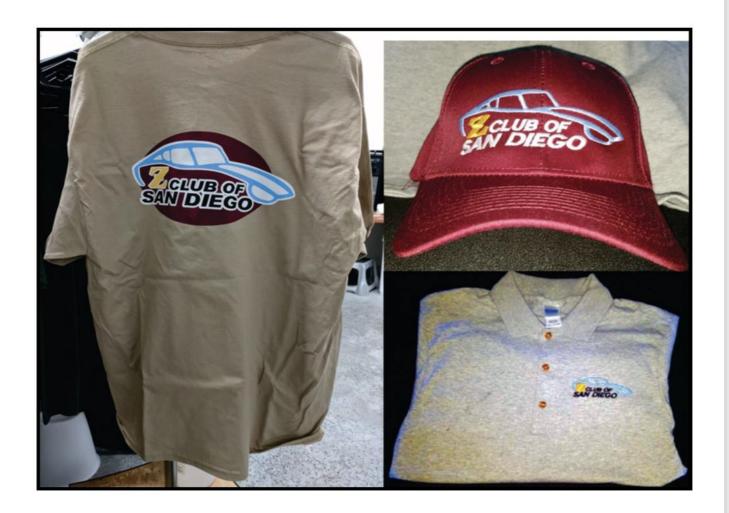

## ZCSD STORE

We still have some club and ZCON 2014 merchandize!!!! Posters, beach bags T-Shirts and Polo Shirts.

Contact: SHERI ARNOTH sherinlenny@cox.net

VINTAGE CLUB SHIRTS \$10.00

CLUB SHIRTS AND HATS ARE IN \$15.00

NEW CLUB PINS \$5.00 each

## New Club's Merchandise

Thanks to Jeff Smith from Tailored Customs for the Club's New Merchandise

There will be Merchandise at the next meeting.