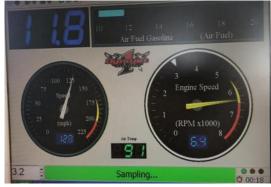

### OCTOBER 12TH DYNO DAY & B-B-Q

It was awesome. Killer weather and a new face—Mark Fite's little girl Ivy loves the show and the food... New faces came down to enjoy the BBQ and the experience. New people also tried the Dyno. Trohpies that I made up were a big hit.

We have been invited back for next year!