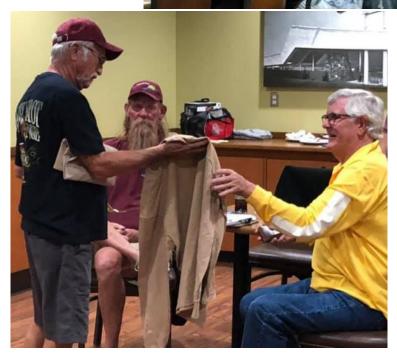

### OCTOBER 12TH DYNO DAY & B-B-Q

It was awesome. Killer weather and a new face—Mark Fite's little girl Ivy loves the show and the food... New faces came down to enjoy the BBQ and the experience. New people also tried the Dyno. Trohpies that I made up were a big hit.

# ...And The **Winners** Are ...

Best Engine Compartment

ZCSD Dyno Day 2019 **Trophy Winners** 

Owner MICHARL RYAN

Make & Model 1971 240 2 DATSUN