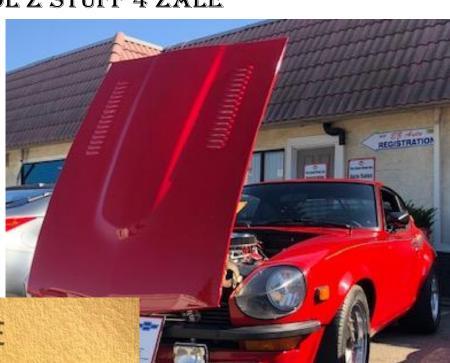

#### COOL Z STUFF 4 ZALE

Price Reduced: \$45,000.

# FOR SALE

1971 Datsun 240Z factory SCARAB

ONE of thirty-five produced, ONE of nineteen known to exist.

#### Specifications;

- Stage II Chevrolet 350 ci engine
- · Bow tie engine block
- Angle plug 2.02 heads
- 1.6 roller rocker arms
- Edelbrock Torker manifold
- ZF 6-speed transmission
- Nissan R-200 differential
- Gotti 3-piece rims
- Disk brakes front and rear
- Extensive spares package of OEM SCARAB parts

Car has been authenticated by SCARAB ENGINEERING owner Brian Morrow.

Featured in Resurrecting the Legend-The Real Datsun Scarab Story book.

\$60,000

For more info e-mail Steve stevepharr@cox.net

If you have something you would like displayed in our Newsletter, just send me a picture along with a brief description, pricing and your contact number and I will run your ad.