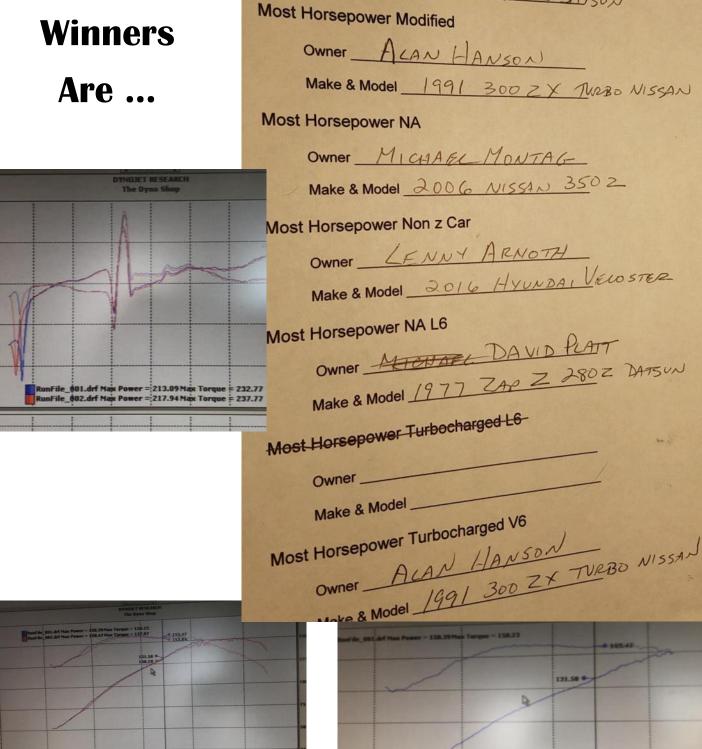

For everyone who attended the Dyno Day event, it was a good time. Lenny cooked some great hamburgers, hotdogs, and brats. Sheri brought her Death by Chocolate cake. At the end of the event, trophies, made by Lenny, were handed out. Congratulations to the winners.

### OCTOBER 12TH DYNO DAY & B-B-Q

It was awesome. Killer weather and a new face—Mark Fite's little girl Ivy loves the show and the food... New faces came down to enjoy the BBQ and the experience. New people also tried the Dyno. Trohpies that I made up were a big hit.

We have been invited back for next year!

# ...And The **Winners** Are ...

Best Engine Compartment

ZCSD Dyno Day 2019 **Trophy Winners** 

Owner MICHARL RYAN

Make & Model 1971 240 2 DATSUN

The club had a great time at the dyno event in Santee. Lenny had burgers, foot long hot dogs, brats, and hot links. Also Sheri's chocolate cake.

After, we went down the street and had a couple of pints at a local craft brewer.